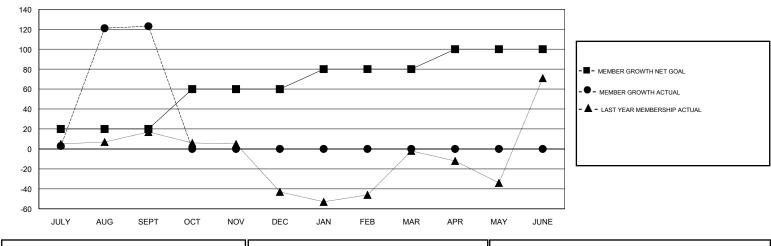

## ΙΔΥΕSΗ ΤΗΔΚΚΔΡ

| GMT: JAYESH THAKKAR LOCA |               |           | ATION INDIA   | GMT CA        |                           |                         |                                                    |  |  |
|--------------------------|---------------|-----------|---------------|---------------|---------------------------|-------------------------|----------------------------------------------------|--|--|
| Clubs                    |               |           |               | Members       |                           |                         |                                                    |  |  |
|                          | RESULTS FOR   | 2018-2019 |               |               | RESULTS FOR 2018-2019     |                         |                                                    |  |  |
| QUARTER                  | NEW CLUB GOAL | NEW CLUBS | DROPPED CLUBS | QUARTER       | MEMBER GROWTH NET<br>GOAL | MEMBER GROWTH<br>ACTUAL | DROPPED<br>MEMBERS ACTUAL<br>(including transfers) |  |  |
| JULY/AUG/SEPT            | 1             | 6         | 1             | JULY/AUG/SEPT | 20                        | 154                     | 25                                                 |  |  |
| OCT/NOV/DEC              | 2             | 0         | 0             | OCT/NOV/DEC   | 40                        | 0                       | 0                                                  |  |  |
| JAN/FEB/MAR              | 1             | 0         | 0             | JAN/FEB/MAR   | 20                        | 0                       | 0                                                  |  |  |
| APR/MAY/JUNE             | 1             | 0         | 0             | APR/MAY/JUNE  | 20                        | 0                       | 0                                                  |  |  |