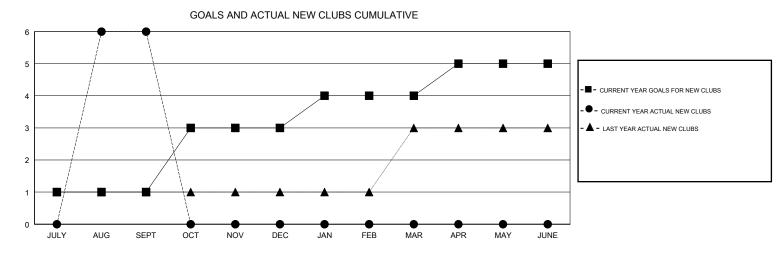

## ΙΔΥΕSΗ ΤΗΔΚΚΔΡ

| GMT: JAYESH THAKKAR LOCA |               |           | ATION INDIA   | GMT CA        |                           |                         |                                                    |  |  |
|--------------------------|---------------|-----------|---------------|---------------|---------------------------|-------------------------|----------------------------------------------------|--|--|
| Clubs                    |               |           |               | Members       |                           |                         |                                                    |  |  |
|                          | RESULTS FOR   | 2018-2019 |               |               | RESULTS FOR 2018-2019     |                         |                                                    |  |  |
| QUARTER                  | NEW CLUB GOAL | NEW CLUBS | DROPPED CLUBS | QUARTER       | MEMBER GROWTH NET<br>GOAL | MEMBER GROWTH<br>ACTUAL | DROPPED<br>MEMBERS ACTUAL<br>(including transfers) |  |  |
| JULY/AUG/SEPT            | 1             | 6         | 1             | JULY/AUG/SEPT | 20                        | 154                     | 25                                                 |  |  |
| OCT/NOV/DEC              | 2             | 0         | 0             | OCT/NOV/DEC   | 40                        | 0                       | 0                                                  |  |  |
| JAN/FEB/MAR              | 1             | 0         | 0             | JAN/FEB/MAR   | 20                        | 0                       | 0                                                  |  |  |
| APR/MAY/JUNE             | 1             | 0         | 0             | APR/MAY/JUNE  | 20                        | 0                       | 0                                                  |  |  |